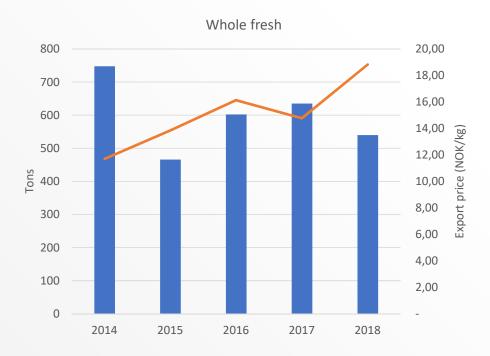

### **Export – European plaice**

Fresh: 2018: 540 tons, m€1.1, €1.96/kg DK 87 %, SWE 7 %, UK 3 %

**Frozen:** 2018: 52 tons, k€ 80, €1.53/kg MOL 38 %, LIT 31 %, NL 29 %