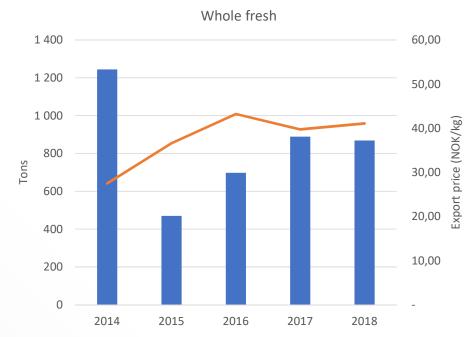

### **Exports – Greenland halibut**

**Frozen:** 2018: 12,127 tons, m€ 110.1, €5.02/kg China 63 %, Viet Nam 9 %, DK, SWE, NL

**Fresh:** 2018: 869 tons, m€ 3.7, €4.28/kg DK 63 %, POL 28 %, FRA, NL