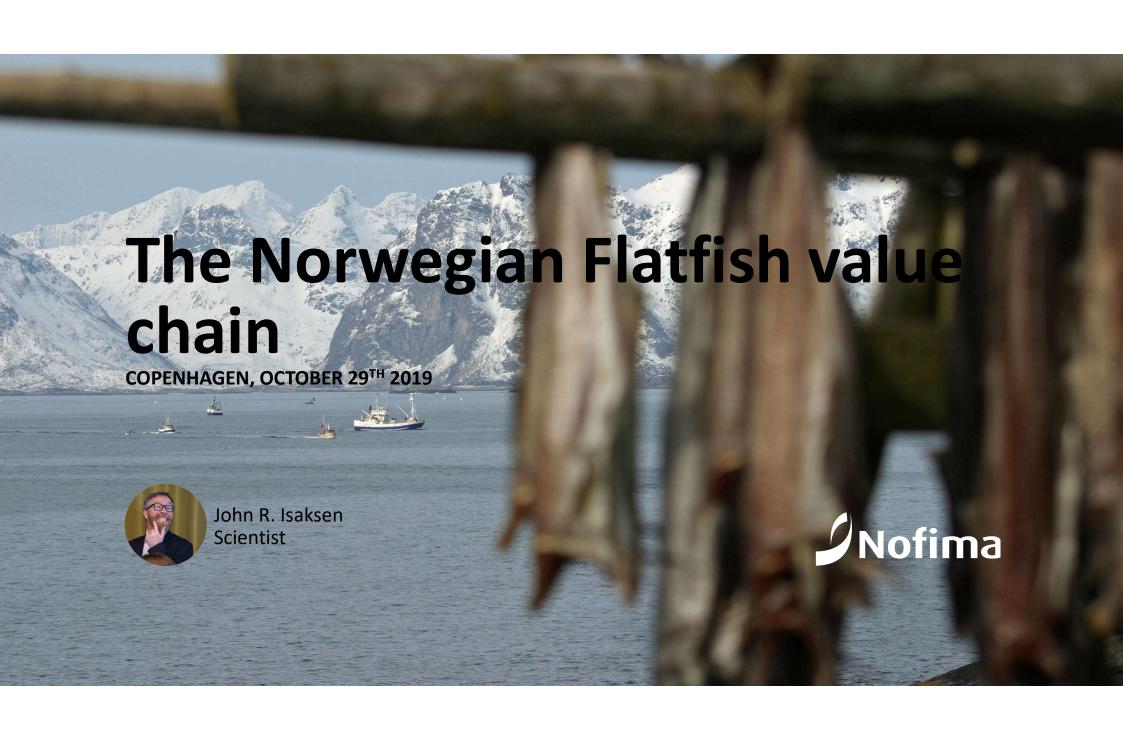

## Flatfish fisheries in Norway

- Dominated by Greenland halibut (78 % of flatfish catch volume 2000-2018)
  - One of two flatfish with quota (set in the joint Norwegian Russian Fisheries Commission) –
    Norway 51 %, Russia 45 %. Norw. quota 2019: 14,000 tons
  - Norw. quota divided between cod trawlers and autoliners (40 % vessel quotas) and coastal vessels below 28 meters (60% open (olympic) fishery, in two summer periods)
  - Third land agreement gives Norway fishing rights in Greenland waters (2019: 2,450 tons)
  - Some landings from foreign (Russian) vessels in Norway 1,000-5,000 tons annually
- Halibut second largest flatfish species (9 % 2000-2018)
  - Open fisheries, regulated with input regulations (season protection, mesh & min. size)
  - Caught with gill nets mainly, or as