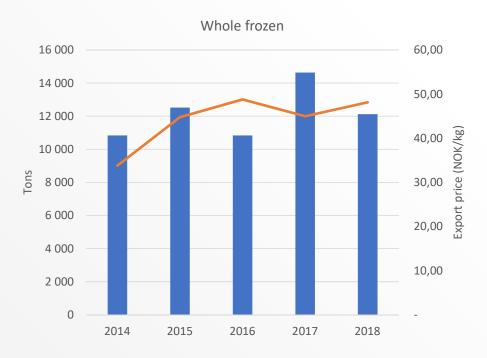

### **Exports – Greenland halibut**

**Frozen:** 2018: 12,127 tons, m€ 110.1, €5.02/kg China 63 %, Viet Nam 9 %, DK, SWE, NL

**Fresh:** 2018: 869 tons, m€ 3.7, €4.28/kg DK 63 %, POL 28 %, FRA, NL