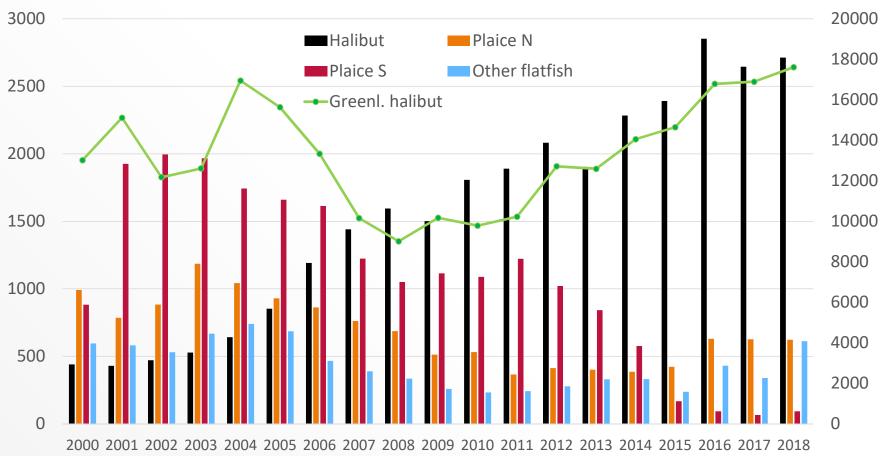

## Greenland halibut - fresh versus frozen - seasonal supply

2018: 17 770 tons. Ex-vessel value: mNOK 638 (mEUR 66,5)

- Coastal fleet's (max.) quota allocated to two periods:
- 2019: Total Norw. quota 13 700 (60 %)
  1<sup>st</sup> period: from May 20<sup>th</sup> (stop Jun. 11<sup>th</sup>)
  2<sup>nd</sup> period: from Aug. 5<sup>th</sup> (stop Aug. 20<sup>th</sup>)
- Off-shore vessels: Vessel quota 83 t
- 2,475 tonn in Greenland waters
  - Enrolment and drawing
  - 3 cod trawlers and 2 autoliners
- Frozen paid 30-100 % better than fresh
  - NOK 22-29 vs. NOK 30-44