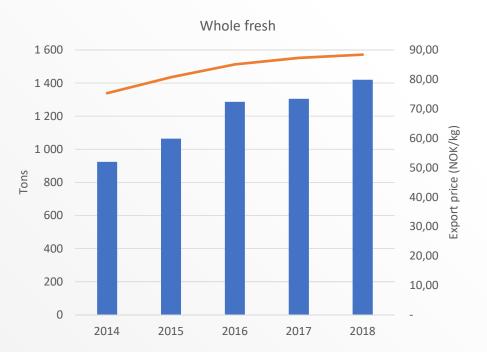

### **Exports – Greenland halibut**

**Frozen:** 2018: 12,127 tons, m€ 110.1, €5.02/kg China 63 %, Viet Nam 9 %, DK, SWE, NL

**Fresh:** 2018: 869 tons, m€ 3.7, €4.28/kg DK 63 %, POL 28 %, FRA, NL