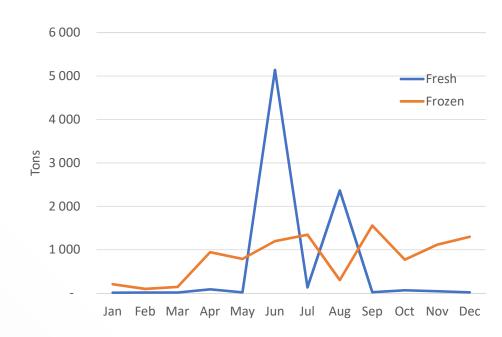

## Plaice – a northern and a southern fishery

Volume: 94 tons in south, 624 tons in the north. Value: mNOK 6,8 (kEUR 708)

- A trawl fishery in the south (decreasing) and a Danish seine coastal fishery in the north
- Much better paid in the south
- Seasonal: April to Sept. (80 %) in the South, Aug. to Nov. (55 %) in the North