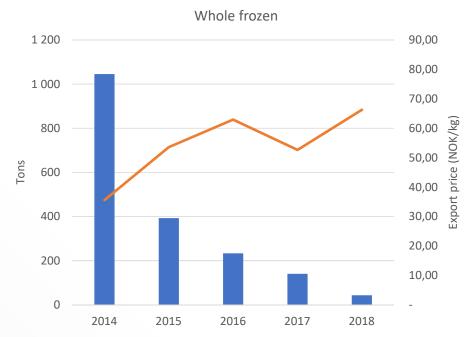

# **Exports – halibut**

**Fresh:** 2018: 681 tons, m€ 13.1, €9.22/kg DK 65 %, SWE 14 %, USA 7 %

**Frozen:** 2018: 43 tons, k€ 297, €6.91/kg NL 23 %, Far. Isl. 21 %, UK 16%, SWE 15%