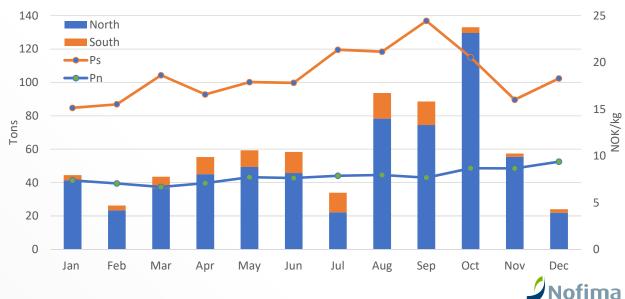

## Plaice – a northern and a southern fishery

Volume: 94 tons in south, 624 tons in the north. Value: mNOK 6,8 (kEUR 708)

- A trawl fishery in the south (decreasing) and a Danish seine coastal fishery in the north
- Much better paid in the south
- Seasonal: April to Sept. (80 %) in the South, Aug. to Nov. (55 %) in the North