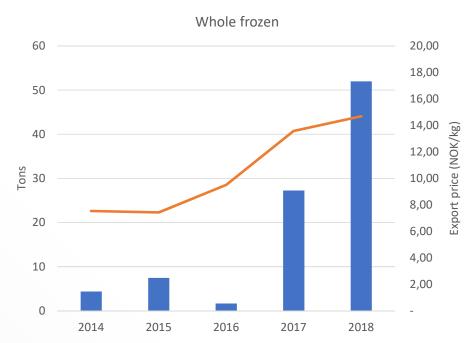

### **Export – European plaice**

Fresh: 2018: 540 tons, m€1.1, €1.96/kg DK 87 %, SWE 7 %, UK 3 %

**Frozen:** 2018: 52 tons, k€ 80, €1.53/kg MOL 38 %, LIT 31 %, NL 29 %