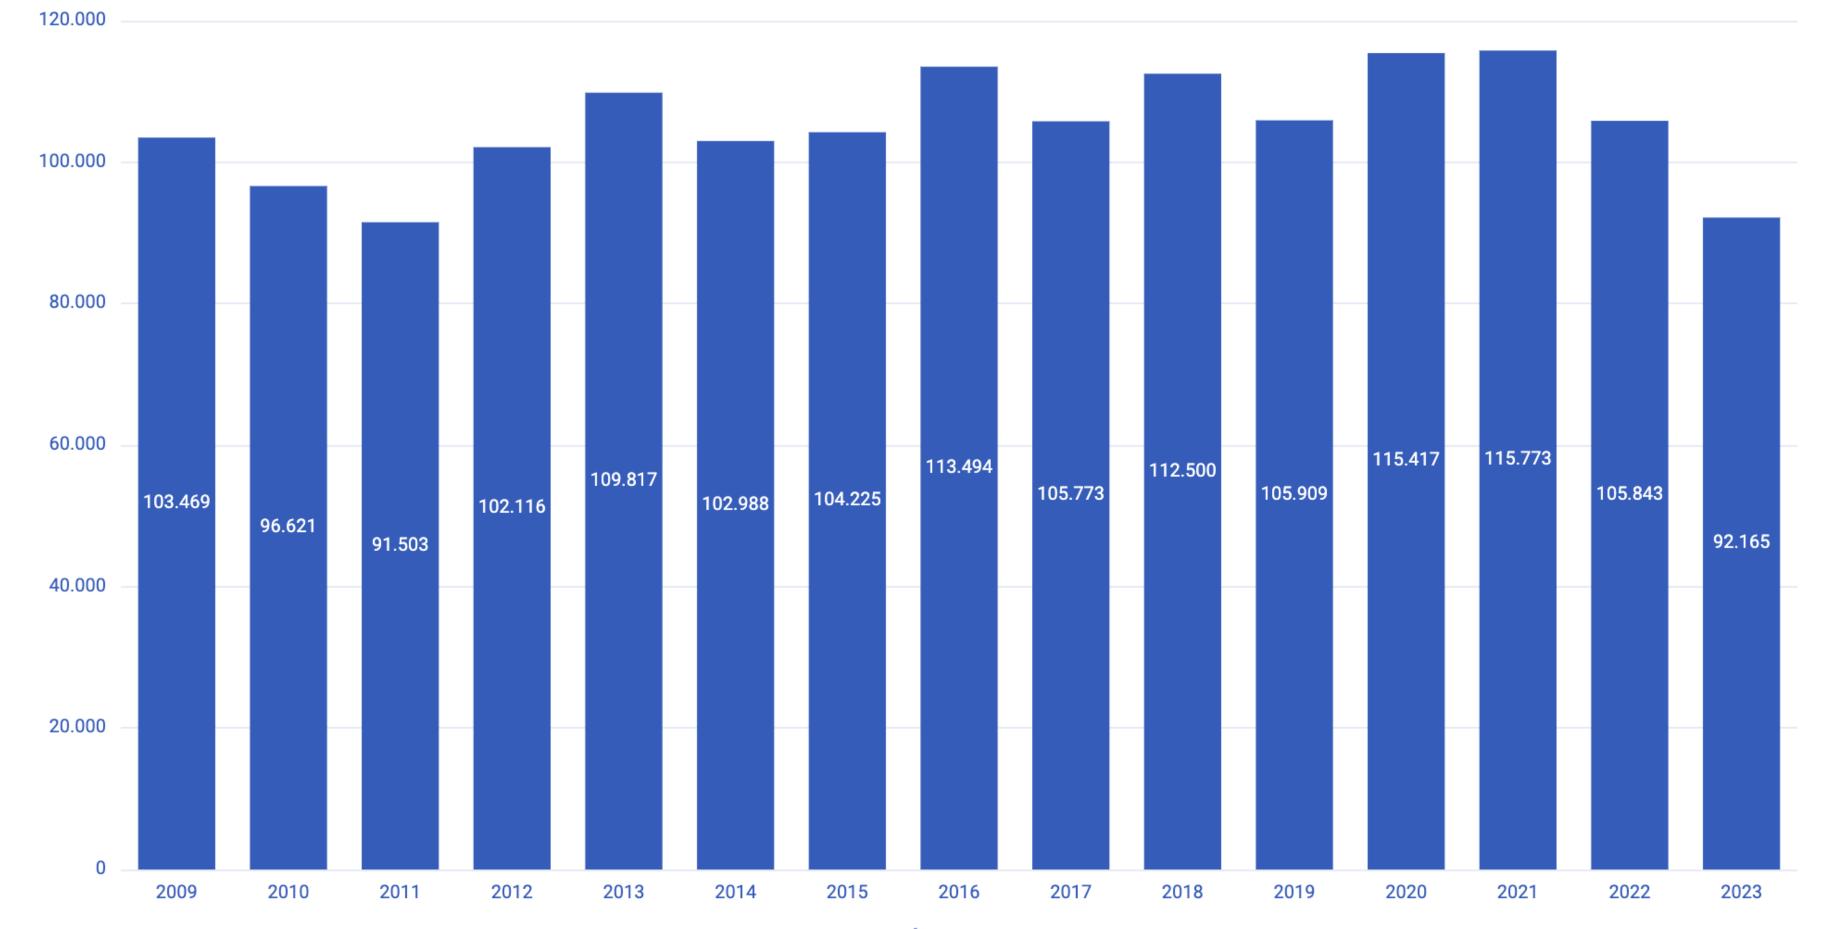

|        | 0 6   | ein, 0 kg |             |                                             |
| Tegund       |         | Ein.  | Kg       |        | м     | eðalverð  |             |                                             |
|              | Samtals | 0     | 0        |        |       |           |             | <mark>₽sc</mark><br>Þorskur<br>Óslægt, 100k |

#### Þorskur Óslægt, 100kg 6+ Net FMN / Dalv Ath! Dauðblóðgað

| Hljóð Mitt verð 0 | pna stæðulista |
|-------------------|----------------|
|-------------------|----------------|

|     | aka se |     |     |    |      |         |
|-----|--------------------------------------------|-----|-----|----|------|---------|
| 129 | Sæþór                                      | MSC | Net | 6+ | Ísað | 21. sep |



## Magn á fiskmörkuðum



Tonn

Ár

## Verðmæti á fiskmörkuðum



Verðmæti (m.kr)

### Magn tegunda

Topp 10 tegundir ársins

Tegund Other 7% Undirmálsþorskur 1% 📕 Ýsa Langa 4% 📕 Ufsi Þorskur Skarkoli 36% 5% Steinbítur 5% Langa Gullkarfi 6% Ufsi 8% Other Ýsa 23% Hlutfall af magni



Topp 10 tegundir ársins

1%

4%





Hlutfall af verðmæti







# Meðalverð







Magn á milli ára

Mánuður



|       | Þorskur - Óslægt - 17.766 kg |     |         |                         |         |      |    |        |      |          |             |    |     |       |       |
|-------|------------------------------|-----|---------|-------------------------|---------|------|----|--------|------|----------|-------------|----|-----|-------|-------|
| Stæða | Skip                         |     | Veiðaf. | Stærð