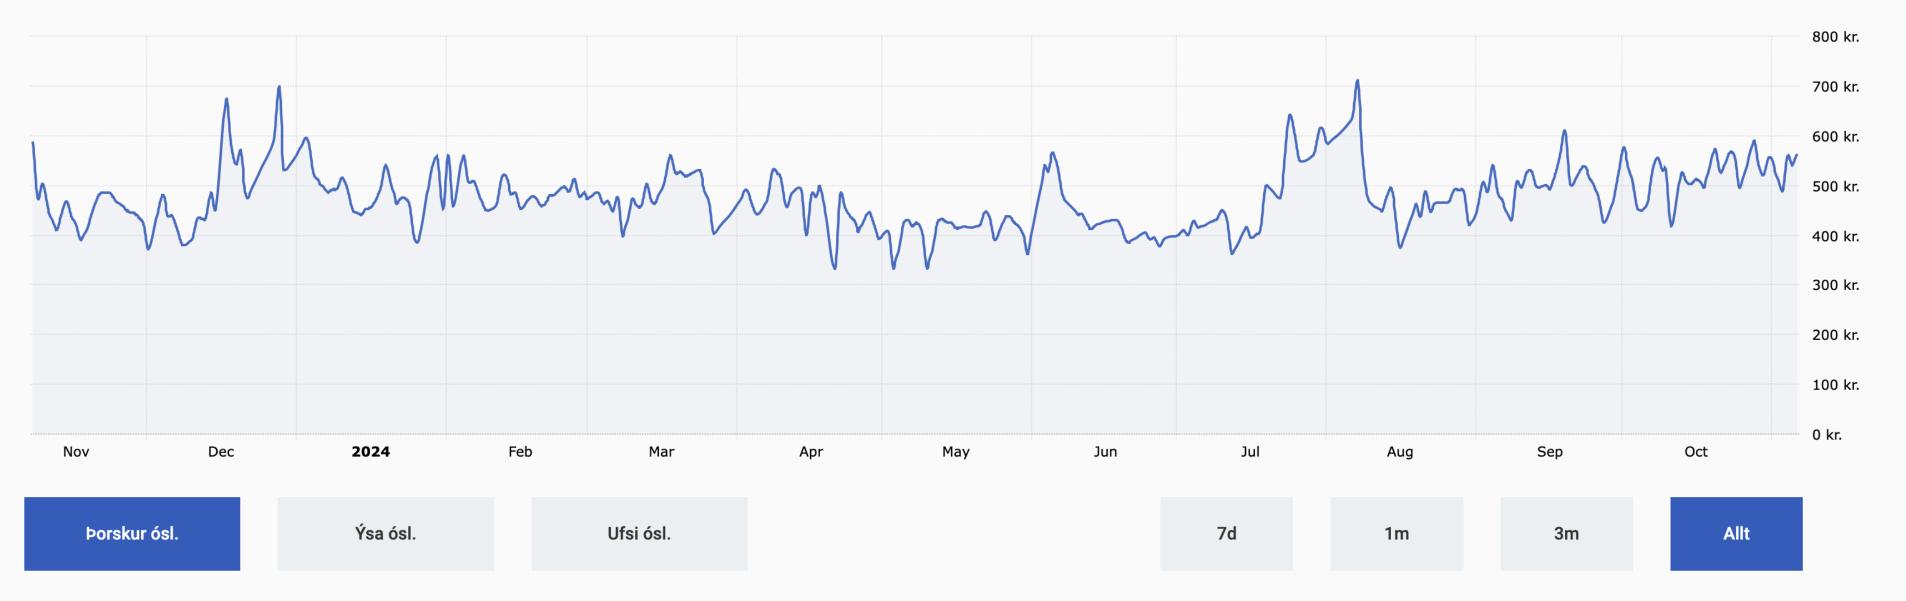

r>Þorskur<br>Óslægt, 100k |

#### Þorskur Óslægt, 100kg 6+ Net FMN / Dalv Ath! Dauðblóðgað

| Hljóð Mitt verð 0 | pna stæðulista |
|-------------------|----------------|
|-------------------|----------------|

|     | aka se |     |     |    |      |         |
|-----|--------------------------------------------|-----|-----|----|------|---------|
| 129 | Sæþór                                      | MSC | Net | 6+ | Ísað | 21. sep |



## Magn á fiskmörkuðum



Tonn

Ár

## Verðmæti á fiskmörkuðum



Verðmæti (m.kr)

### Magn tegunda

Topp 10 tegundir ársins

Tegund Other 7% Undirmálsþorskur 1% 📕 Ýsa Langa 4% 📕 Ufsi Þorskur Skarkoli 36% 5% Steinbítur 5% Langa Gullkarfi 6% Ufsi 8% Other Ýsa 23% Hlutfall af magni



Topp 10 tegundir ársins

1%

4%





Hlutfall af verðmæti







# Meðalverð







Magn á milli ára

Mánuður



|       | Þorskur - Óslægt - 17.766 kg |     |         |                         |         |      |    |        |      |          |             |    |     |       |       |
|-------|------------------------------|-----|---------|-------------------------|---------|------|----|--------|------|----------|-------------|----|-----|-------|-------|
| Stæða | Skip                         |     | Veiðaf. | Stærð                   | Frág.   | C°   | Ís | Landað | Tími | Aldur    | Staðs.      | MÞ | Ker | Þyngd | Ein.  |
|       | Indriði Kristins BA-751      | MSC | Lína    | Mþ Bl.Undirmáli <1,3    | Ra/ísað |      |    | 6. nóv |      | 1-dags   | FMS / Bolu  |    | u   | 1.148 | 4/4   |
|       | SAMANTEKT                    | MSC | Lína    | Mþ Bl.Undirmáli