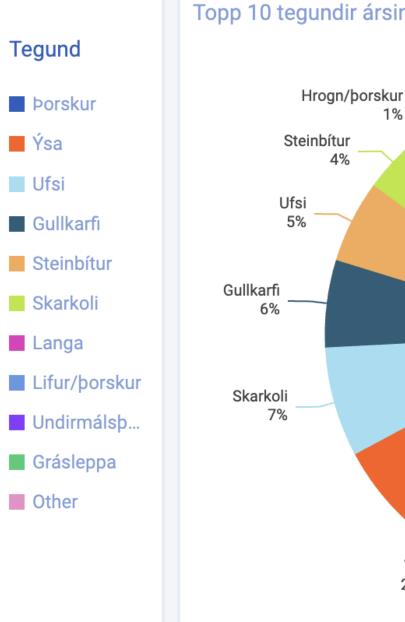

### Magn tegunda

Topp 10 tegundir ársins

Tegund Other 7% Undirmálsþorskur 1% 📕 Ýsa Langa 4% 📕 Ufsi Þorskur Skarkoli 36% 5% Steinbítur 5% Langa Gullkarfi 6% Ufsi 8% Other Ýsa 23% Hlutfall af magni

Topp 10 tegundir ársins