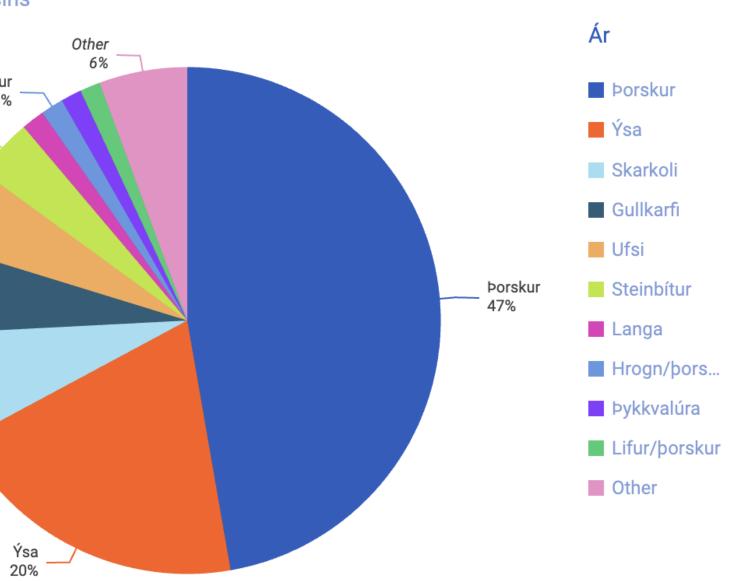

### Magn tegunda

Topp 10 tegundir ársins

Tegund Other 7% Undirmálsþorskur 1% 📕 Ýsa Langa 4% 📕 Ufsi Þorskur Skarkoli 36% 5% Steinbítur 5% Langa Gullkarfi 6% Ufsi 8% Other Ýsa 23% Hlutfall af magni

Topp 10 tegundir ársins