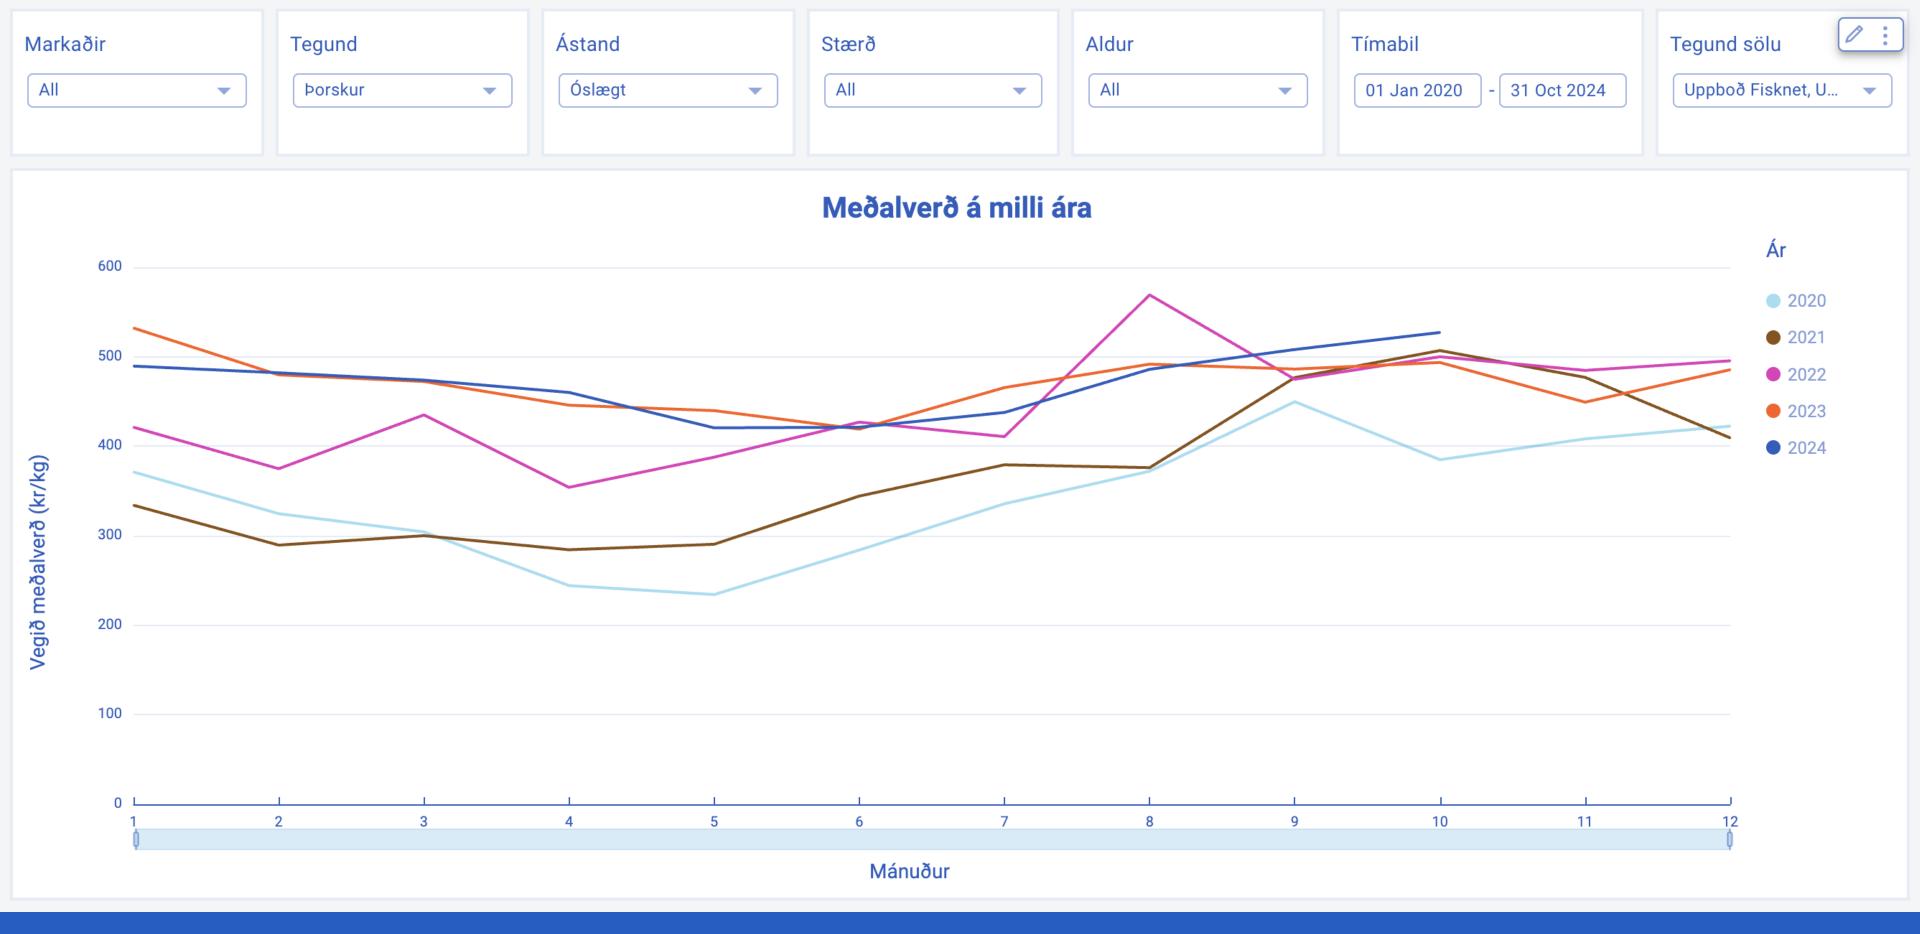

# Meðalverð

Magn á milli ára

Mánuður

|       | Þorskur - Óslægt - 17.766 kg |     |         |                         |         |      |    |        |      |          |             |    |     |       |       |
|-------|------------------------------|-----|---------|-------------------------|---------|------|----|--------|------|----------|-------------|----|-----|-------|-------|
| Stæða | Skip                         |     | Veiðaf. | Stærð                   | Frág.   | C°   | Ís | Landað | Tími | Aldur    | Staðs.      | MÞ | Ker | Þyngd | Ein.  |
|       | Indriði Kristins BA-751      | MSC | Lína    | Mþ Bl.Undirmáli <1,3    | Ra/ísað |      |    | 6. nóv |      | 1-dags   | FMS / Bolu  |    | u   | 1.148 | 4/4   |
|       | SAMANTEKT                    | MSC | Lína    | Mþ Bl.Undirmáli <1,3    | Ísað    |      |    | 6. nóv |      | 1-dags   | FMAU / Nesk |    | u   | 807   | 4/4   |
|       | SAMANTEKT                    | MSC | Lína    | Mþ Bl.Undirmáli <1,3    | 3%á sjó | 1.0° |    | 7. nóv |      | Nýr      | FMHÓ / Hólm |    | u   | 245   | 1/1   |
|       | Litlanes ÞH-3                | MSC | Lína    | Óflokkað                | Ísað    |      |    | 6. nóv |      | 1-dags   | FMÞ / Þórs  |    | u   | 41    | 1/1   |
|       | Egill ÍS-77                  | MSC | Dragnót | Mþ Smár 1,3-1,7         | Ra/ísað |      |    | 7. nóv |      | Nýr      | FMS / Þing  |    | u   | 19    | 1/1   |
|       | Jónína Brynja ÍS-55          | MSC | Lína    | Vélflokkað 0-2,0 kg     | Flokkað |      |    | б. nóv |      | 1-dags   | FMS / Bolu  |    | u   | 22    | 1/1   |
|       | Fríða Dagmar ÍS-103          | MSC | Lína    | Vélflokkað 0-2,0 kg     | Flokkað |      |    | 6. nóv |      | 1-dags   | FMS / Bolu  |    | u   | 20    | 1/1   |
|       | Litlanes ÞH-3                | MSC | Lína    | Mþ Bl.smár 1,7-2,0      | Ísað    |      |    | 6. nóv |      | 1-dags   | FMÞ / Þórs  |    | u   | 301   | 2/2   |
|       | SAMANTEKT                    | MSC | Lína    | Mþ Bl.smár 1,7-2,0      | Ísað    |      |    | 6. nóv |      | 1-dags   | FMAU / Nesk |    | u   | 2.730 | 10/10 |
|       | SAMANTEKT                    | MSC | Lína    | Mþ Bl.smár 1,7-2,0      | 3%á sjó | 1.0° |    | 7. nóv |      | Nýr      | FMHÓ / Hólm |    | u   | 553   | 2/2   |
|       | Geir ÞH-150                  | MSC | Dragnót | Mþ Bl.smár 1,7-2,0      | Ísþykkn |      |    | 6. nóv |      | 1-dags   | FMÞ / Þórs  |    | u   | 125   | 1/1   |
|       | Ásdís ÍS-2                   | MSC | Dragnót | Mþ Blandaður 2,0-2,7    | Ra/ísað |      |    | 6. nóv |      | 1-dags   | FMS / Bolu  |    | u   | 142   | 1/1   |
|       | SAMANTEKT                    | MSC | Lína    | Mþ Bl.góður 2,7-3,5     | 3%á sjó | 1.0° |    | 7. nóv |      | Nýr      | FMHÓ / Hólm |    | u   | 1.265 | 5/5   |
|       | Geir ÞH-150                  | MSC | Dragnót | Mþ Bl.góður 2,7-3,5     | Ísþykkn |      |    | 6. nóv |      | 1-dags   | FMÞ / Þórs  |    | u   | 158   | 1/1   |
|       | Haförn ÞH-26                 | MSC | Dragnót | Mþ Bl.góður 2,7-3,5     | Ísað    |      |    | 7. nóv |      | 0-1 dags | FMÞ / Húsa  |    | u   | 275   | 1/1   |
|       | Fríða Dagmar ÍS-103          | MSC | Lína    | Vélflokkað 2,0-4,0 kg   | Flokkað |      |    | 6. nóv |      | 1-dags   | FMS / Bolu  |    | u   | 201   | 1/1   |
|       | Jónína Brynja ÍS-55          | MSC | Lína    | Vélflokkað 2,0-4,0 kg   | Flokkað |      |    | 6. nóv |      | 1-dags   | FMS / Bolu  |    | u   | 517   | 2/2   |
|       | Jónína Brynja ÍS-55          | MSC | Lína    | Vélflokkað 4,0 - 8,0 kg | Flokkað |      |    | 6. nóv |      | 1-dags   | FMS / Bolu  |    | u   | 2.091 | 7/7   |
|       | Fríða Dagmar ÍS-103          | MSC | Lína    | Vélflokkað 4,0 - 8,0 kg | Flokkað |      |    | 6. nóv |      | 1-dags   | FMS / Bolu  |    | u   | 2.317 | 7/7   |