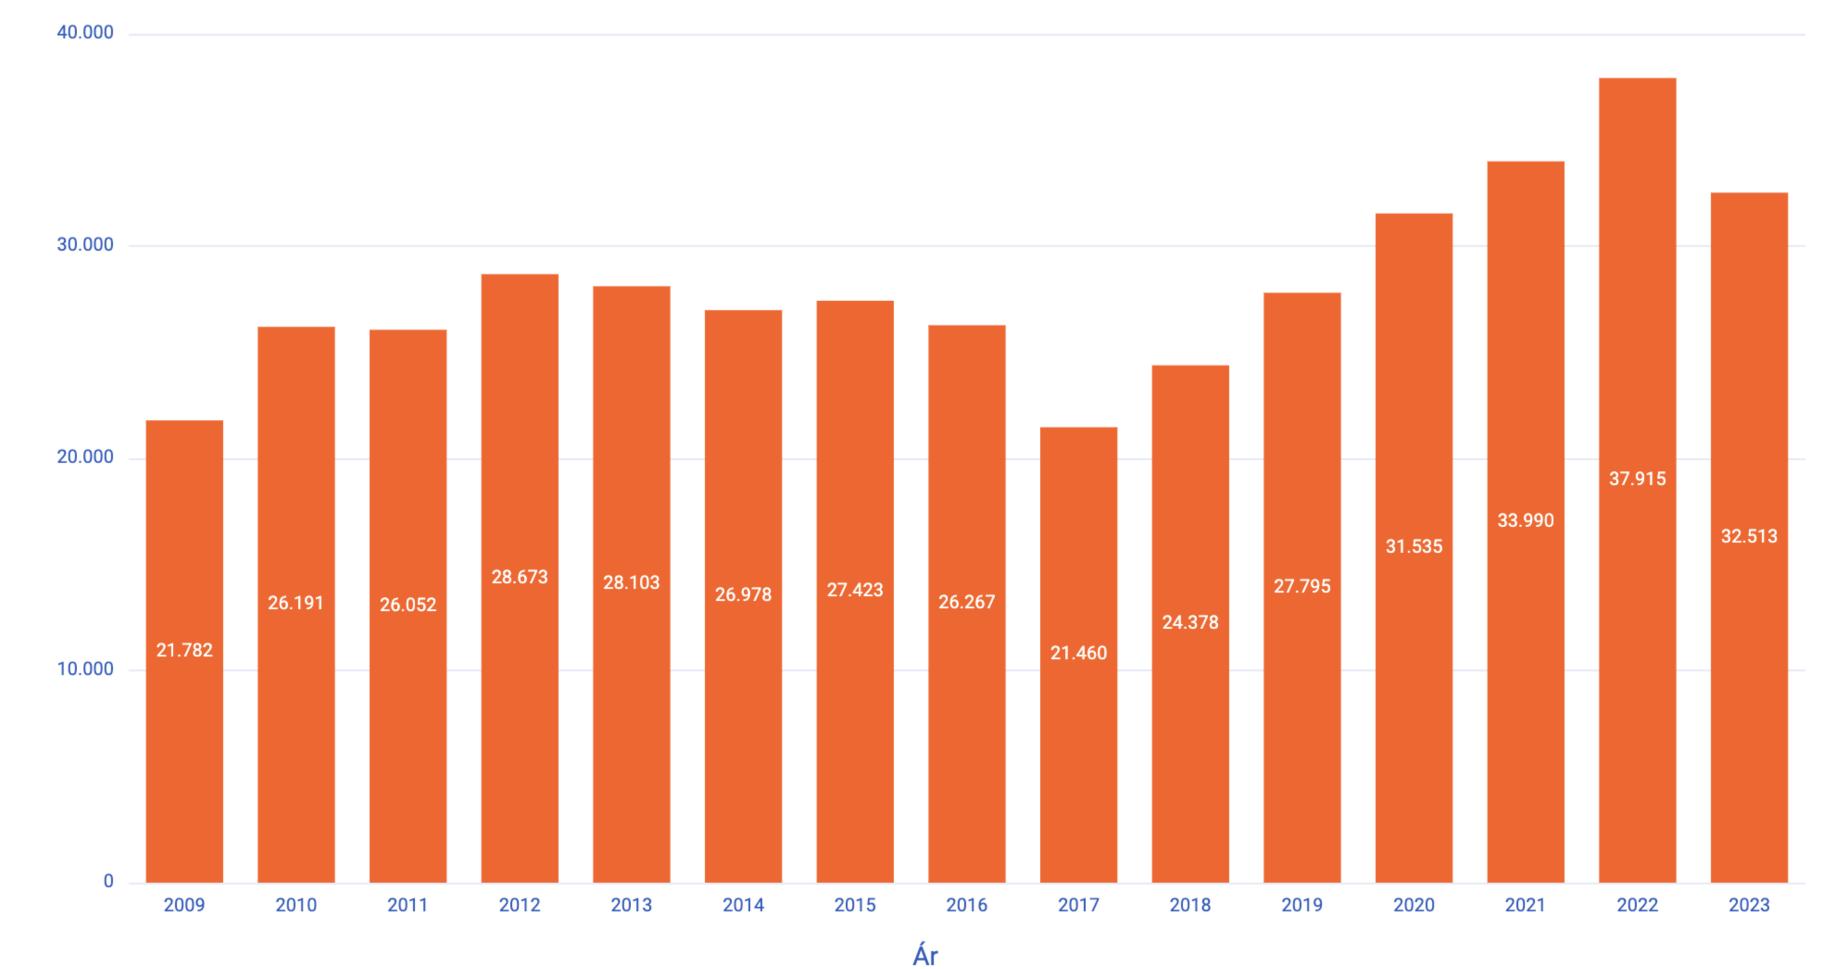

|                                             |
| Tegund       |         | Ein.  | Kg       |        | м     | eðalverð  |             |                                             |
|              | Samtals | 0     | 0        |        |       |           |             | <mark>₽sc</mark><br>Þorskur<br>Óslægt, 100k |

#### Þorskur Óslægt, 100kg 6+ Net FMN / Dalv Ath! Dauðblóðgað

| Hljóð Mitt verð 0 | pna stæðulista |
|-------------------|----------------|
|-------------------|----------------|

|     | aka se |     |     |    |      |         |
|-----|--------------------------------------------|-----|-----|----|------|---------|
| 129 | Sæþór                                      | MSC | Net | 6+ | Ísað | 21. sep |



## Magn á fiskmörkuðum



Tonn

Ár

## Verðmæti á fiskmörkuðum



Verðmæti (m.kr)

### Magn tegunda

Topp 10 tegundir ársins

Tegund Other 7% Undirmálsþorskur 1% 📕 Ýsa Langa 4% 📕 Ufsi Þorskur Skarkoli 36% 5% Steinbítur 5% Langa Gullkarfi 6% Ufsi 8% Other Ýsa 23% Hlutfall af magni



Topp 10 tegundir ársins

1%

4%





Hlutfall af verðmæti







# Meðalverð







Magn á milli ára

Mánuður



|       | Þorskur - Óslægt - 17.766 kg |     |         |                         |         |      |    |        |      |          |             |    |     |       |       |
|-------|------------------------------|-----|---------|-------------------------|---------|------|----|--------|------|----------|-------------|----|-----|-------|-------|
| Stæða | Skip                         |     | Veiðaf. | Stærð                   | Frág.   | C°   | Ís | Landað | Tími |