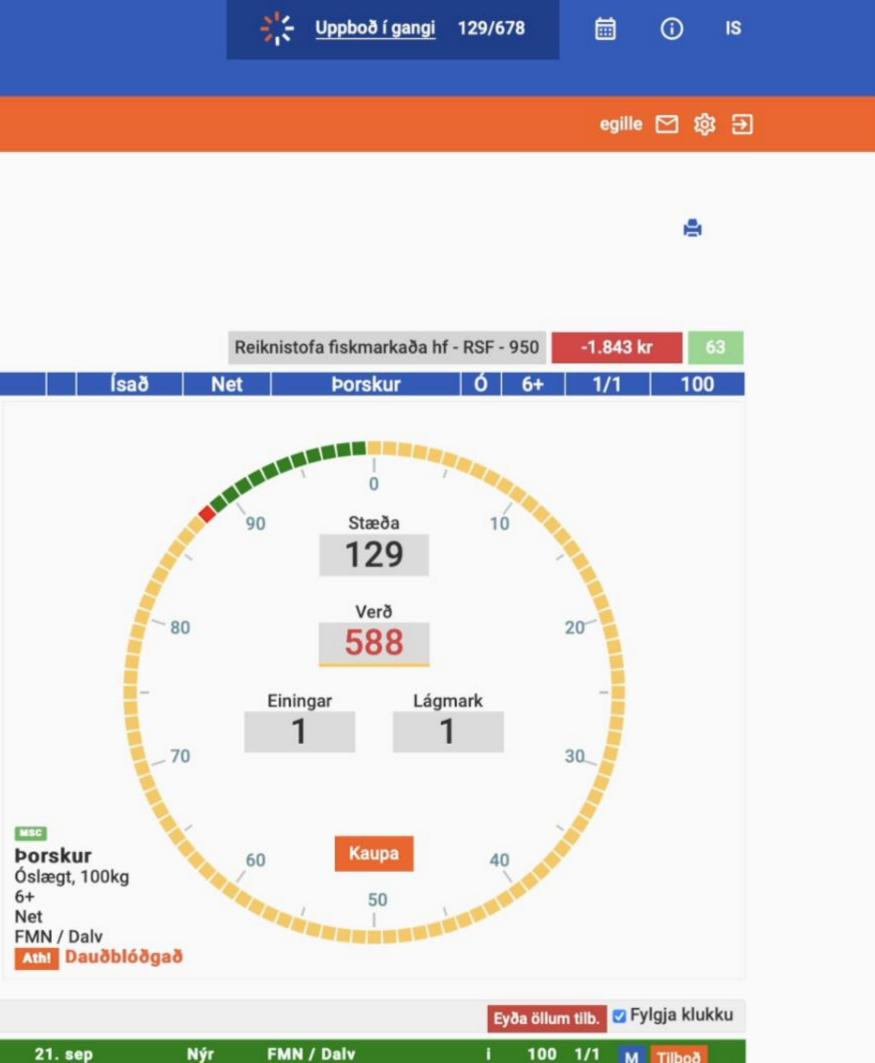

## **RSF klukka**

| 129          | Sæþór   |       | Dalvík/F | MN     | Nýr   |           | Dauðblóðgað |                                             |
|--------------|---------|-------|----------|--------|-------|-----------|-------------|---------------------------------------------|
| Seldar stæðu | r       |       |          |        |       |           |             |                                             |
| Stæða        | Tegund  | Stærð | S/Ó      | Ein. k | ٢g    | Verð      |             |                                             |
| 128          | Þorskur | 5+    | Ó        | 1      | 183   | 426       |             |                                             |
| 127          | Þorskur | 5+    | Ó        | 2      | 500   | 437       |             |                                             |
| 125 - 126    | Þorskur | 5+    | Ó        | 2      | 191   | 413       |             |                                             |
| 124          | Þorskur | 5+    | Ó        | 6      | 2.000 | 488       |             |                                             |
| 122 - 123    | Þorskur | 5+    | Ó        | 2      | 300   | 464       |             |                                             |
| Kaup         |         |       |          |        | 0 6   | ein, 0 kg |             |                                             |
| Tegund       |         | Ein.  | Kg       |        | м     | eðalverð  |             |                                             |
|              | Samtals | 0     | 0        |        |       |           |             | <mark>₽sc</mark><br>Þorskur<br>Óslægt, 100k |

#### Þorskur Óslægt, 100kg 6+ Net FMN / Dalv Ath! Dauðblóðgað

| Hljóð Mitt verð 0 | pna stæðulista |
|-------------------|----------------|
|-------------------|----------------|

|     | aka se |     |     |    |      |         |
|-----|--------------------------------------------|-----|-----|----|------|---------|
| 129 | Sæþór                                      | MSC | Net | 6+ | Ísað | 21. sep |