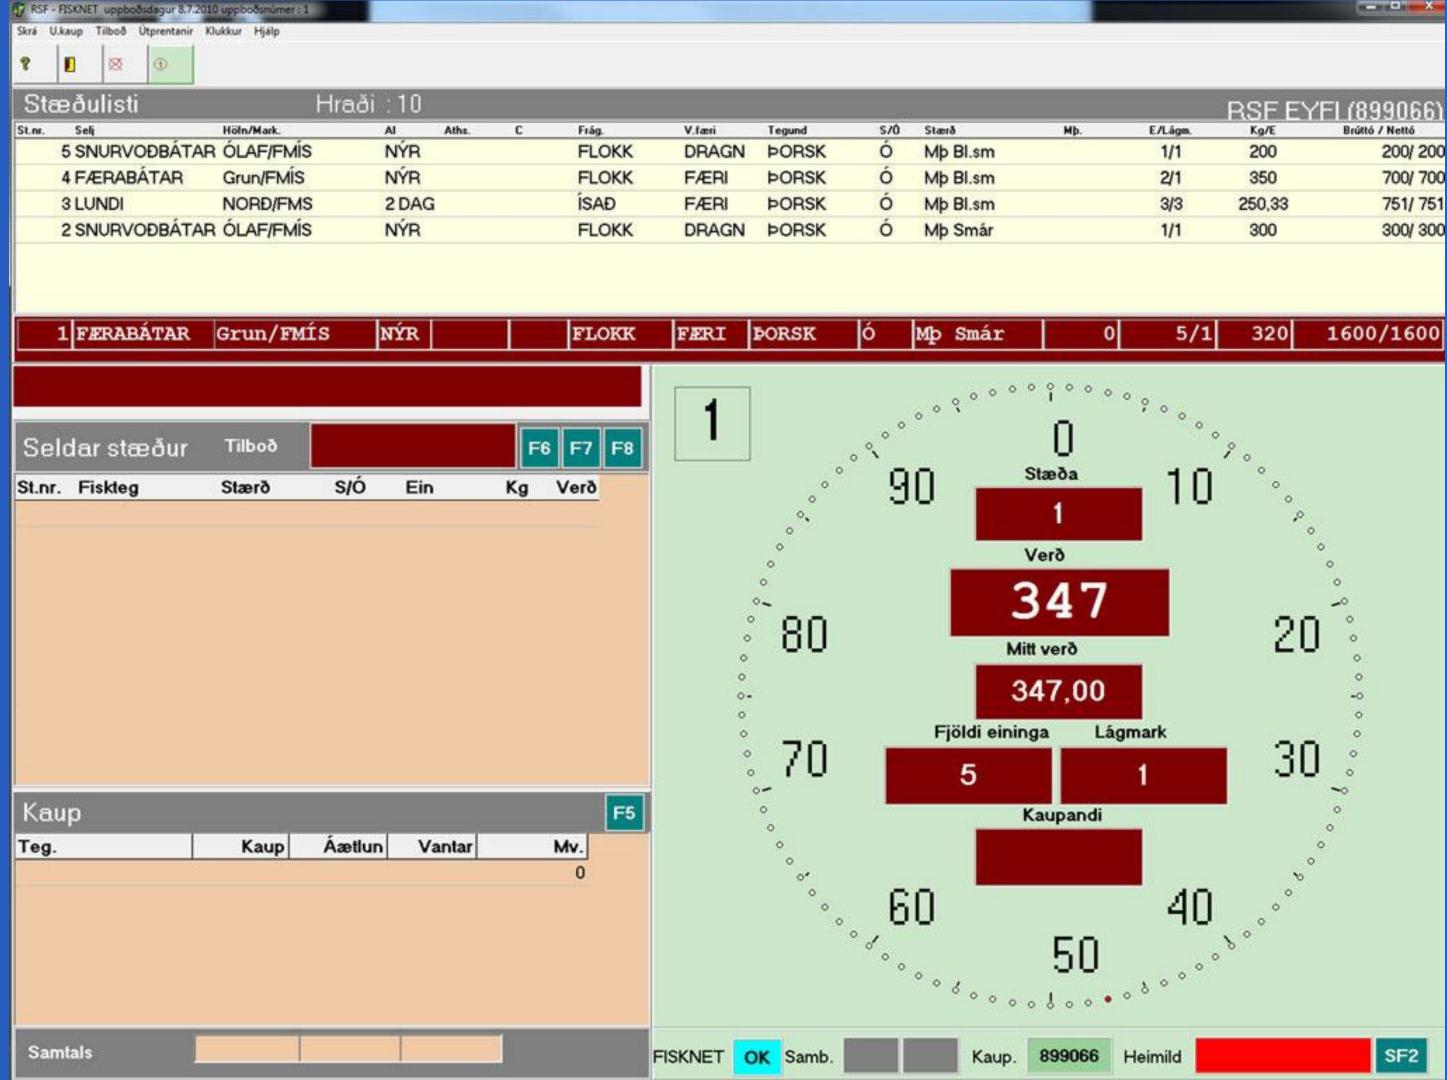

# The history

|         | RSF EY | FI (899066)    |
|---------|--------|----------------|
| E/Lágm. | Kg/E   | Brúttó / Nettó |
| 1/1     | 200    | 200/ 200       |
| 2/1     | 350    | 700/ 700       |
| 3/3     | 250,33 | 751/751        |

1600/1600

Kaup Flutningur Fiskmarkaðir Stjórnun markaða RSF Boði Almennt