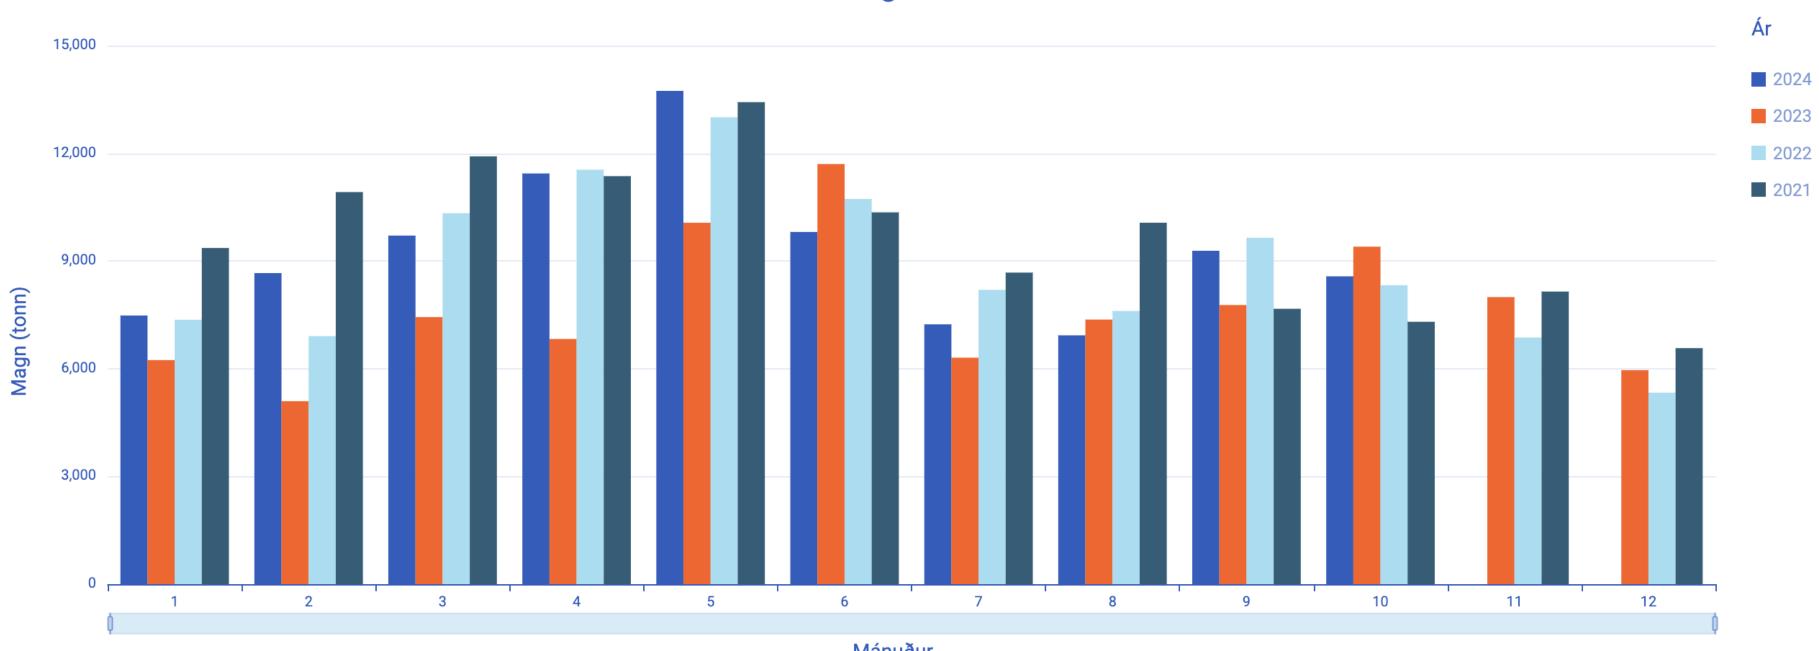

rskur<br>Óslægt, 100k |

#### Þorskur Óslægt, 100kg 6+ Net FMN / Dalv Ath! Dauðblóðgað

| Hljóð Mitt verð 0 | pna stæðulista |
|-------------------|----------------|
|-------------------|----------------|

|     | aka se |     |     |    |      |         |
|-----|--------------------------------------------|-----|-----|----|------|---------|
| 129 | Sæþór                                      | MSC | Net | 6+ | Ísað | 21. sep |



## Magn á fiskmörkuðum



Tonn

Ár

## Verðmæti á fiskmörkuðum



Verðmæti (m.kr)

### Magn tegunda

Topp 10 tegundir ársins

Tegund Other 7% Undirmálsþorskur 1% 📕 Ýsa Langa 4% 📕 Ufsi Þorskur Skarkoli 36% 5% Steinbítur 5% Langa Gullkarfi 6% Ufsi 8% Other Ýsa 23% Hlutfall af magni



Topp 10 tegundir ársins

1%

4%





Hlutfall af verðmæti







# Meðalverð







Magn á milli ára

Mánuður



|       | Þorskur - Óslægt - 17.766 kg |     |         |                         |         |      |    |        |      |          |             |    |     |       |       |
|-------|------------------------------|-----|---------|-------------------------|---------|------|----|--------|------|----------|-------------|----|-----|-------|-------|
| Stæða | Skip                         |     | Veiðaf. | Stærð                   | Frág.   | C°   | Ís | Landað | Tími | Aldur    | Staðs.      | MÞ | Ker | Þyngd | Ein.  |
|       | Indriði Kristins BA-751      | MSC | Lína    | Mþ Bl.Undirmáli <1,3    | Ra/ísað |      |    | 6. nóv |      | 1-dags   | FMS / Bolu  |    | u   | 1.148 | 4/4   |
|       | SAMANTEKT                    | MSC | Lína    | Mþ Bl.Undirmáli <1,3